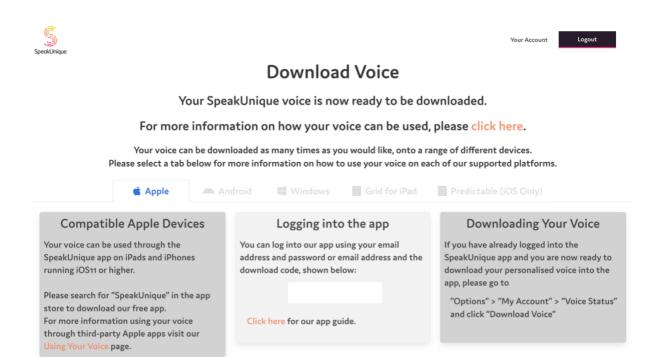

# Downloading your Voice Repair

The **Download Now** button will appear once your voice has been purchased or your funding has been approved. You will need to select your preferred version of the voice to proceed to the download page.

You can download your voice an unlimited number of times across multiple devices on all our supported platforms, The process for downloading your voice will depend on the device/ app you are using and specific instructions can be found by clicking on the different tabs displayed on this page.