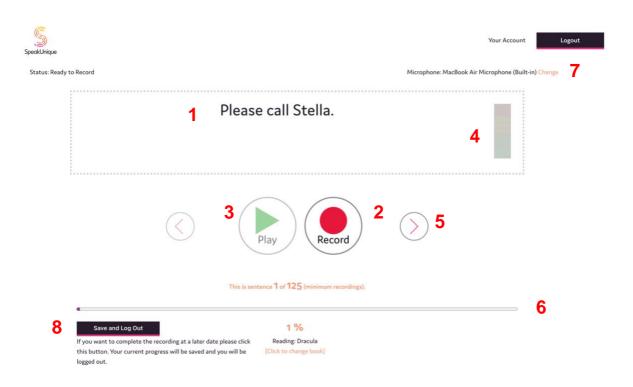

### The recording screen

- 1. This is the sentence you need to read aloud.
- 2. Press Record to start recording each sentence.
- 3. The **Play** button allows you to listen to the sentence you have just recorded please listen back to sentences frequently to check the quality.
- 4. The **volume bar** indicates the volume of the recording. An error message will appear if the recording is too loud, too quiet or if your microphone is too close to your mouth.
- 5. The **arrows** allow you to move between sentences. You can also use the arrow keys on your keyboard to do this.
- 6. The **progress bar** shows the sentence number you are reading and what percentage of the recording you have completed.
- 7. Here you can change the external **microphone** you want to use. Please note the name of the microphone might differ from what you expect.
- 8. Use the Save and Log Out feature if you would like to save your recording