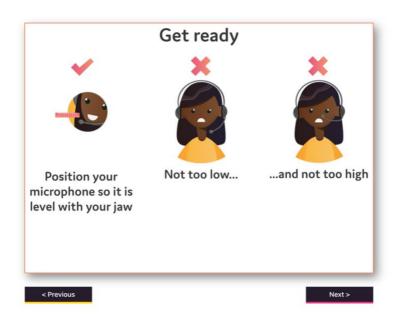

Make sure your external microphone is connected to your computer and is positioned in line with your jaw. You do not want the microphone too close to your mouth as this can lead to a poor-quality recording.