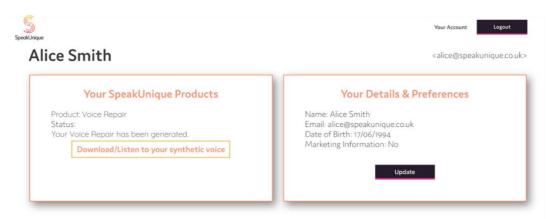

Once you have submitted your recordings, your account will show that your voice is being generated.

| Your SpeakUnique Products                                                        | Your Details & Preferences                                            |
|----------------------------------------------------------------------------------|-----------------------------------------------------------------------|
| Product: Voice Repair<br>Status: Your recordings have been submitted. Thank you! | Name: Alice Smith<br>Email: alice@speakunique.co.uk                   |
| We will send you an email when your synthetic voice is ready to listen to.       | Date of Birth: 17/06/1994                                             |
| ready to listen to.                                                              | Marketing Information: No                                             |
|                                                                                  | Update                                                                |
|                                                                                  |                                                                       |
|                                                                                  |                                                                       |
| Need additional help? Contact our su                                             | pport team at <support@speakunique.co.uk></support@speakunique.co.uk> |