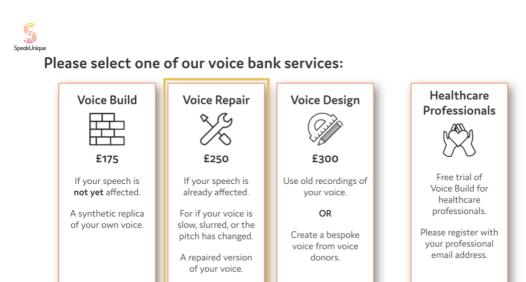

This guide will show you how to create a Voice Repair, click Get Started.

Get Started

Get Started

Not sure? Find out more about our services here or contact our support team at <support@speakunique.co.uk>

Please ensure you have registered for the correct service – if you wish to change from a Voice Repair to a Voice Build (or vice versa) you can do this now.

|                                                                                                                                                                         | v the details we have about your voice.                                                                                                                         |
|-------------------------------------------------------------------------------------------------------------------------------------------------------------------------|-----------------------------------------------------------------------------------------------------------------------------------------------------------------|
|                                                                                                                                                                         | recordings, please check these details are correct:                                                                                                             |
| Confirm your SpeakUnique service below:                                                                                                                                 |                                                                                                                                                                 |
| ✓ Voice Build                                                                                                                                                           | SpeakUnique Voice Build is for people who have a medical diagnosis that will affect their<br>speech but <i>do not</i> have any symptoms/changes in their voice. |
| Voice Build - Clinician                                                                                                                                                 | More obout Voice Build [2]                                                                                                                                      |
| Voice Repair                                                                                                                                                            |                                                                                                                                                                 |
| Your Genuer                                                                                                                                                             | Your Date of Birth                                                                                                                                              |
| E Female                                                                                                                                                                | : 01 V January V 1969 V                                                                                                                                         |
| ☑ Male                                                                                                                                                                  | . of V January V 1999 V                                                                                                                                         |
| Your Accent                                                                                                                                                             |                                                                                                                                                                 |
| Country: United Kingdom                                                                                                                                                 | Region: London ~                                                                                                                                                |
| When you have confirmed the details are correct plea:<br>synthetic voice samples are ready to listen to.<br>If you don't receive an email, check your junk folder or lo | se click Submit and you will be notified by email within 2 working days when your<br>g back into your account to see your voice status.                         |
| If you don't receive an email, check your junk folder of lo                                                                                                             | g back into your account to see your voice status.                                                                                                              |