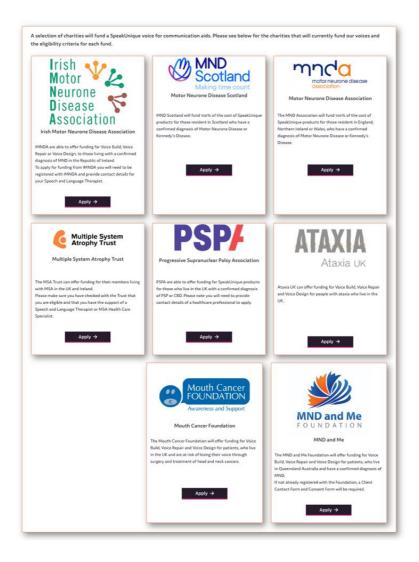

Our current funding partnerships will be shown, alongside eligibility criteria.

The steps for applying for funding are specific to each charity but the required information will be shown on screen.

| For e | example, | the | MND | Association | application | is | shown below |  |
|-------|----------|-----|-----|-------------|-------------|----|-------------|--|
|-------|----------|-----|-----|-------------|-------------|----|-------------|--|