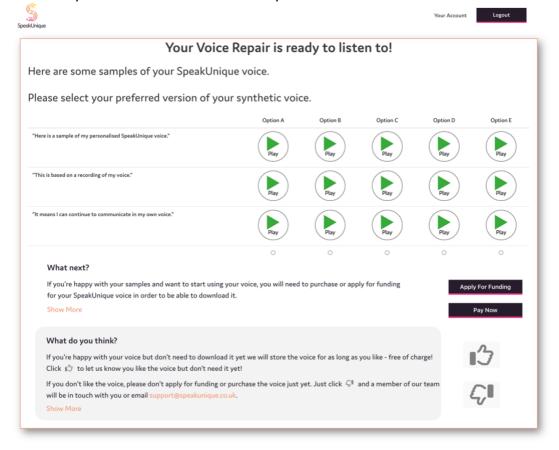

Log into your account at <u>www.speakunique.co.uk</u> and click **Download/listen to samples of** your synthetic voice.

We will generate 5 different versions of your repaired synthetic voice. You can then pick which version of the voice you like the best, using the circle button below the voice. Before you proceed to payment or funding for the voice, please ensure you have selected which voice you would like to use.

If you have any feedback on the voice, you can use our **Thumbs Up/Thumbs Down** system to let us know what you think. If you have more specific feedback, please email <a href="mailto:support@speakunique.co.uk">support@speakunique.co.uk</a>.