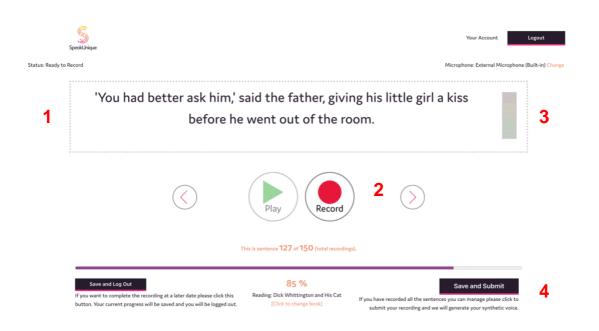

### The recording screen

- 1. This is the sentence you need to read aloud.
- 2. Press Record to start recording each sentence.
- 3. The **Play** button allows you to listen to the sentence you have just recorded please listen back to sentences frequently to check the quality.
- 4. The **volume bar** indicates the volume of the recording. An error message will appear if the recording is too loud, too quiet or if your microphone is too close to your mouth.
- 5. The **arrows** allow you to move between sentences. You can also use the arrow keys on your keyboard to do this.
- 6. The **progress bar** shows the sentence number you are reading and what percentage of the recording you have completed.
- 7. Here you can change the external **microphone** you want to use. Please note the name of the microphone might differ from what you expect.
- 8. Use the Save and Log Out feature if you would like to save your recording

#### The screen when you are recording audio

- 1. Press record and start speaking. If you make a mistake, you are interrupted, you notice background noise or if you cough during the recording please rerecord the sentence.
- 2. Press **Stop** to stop recording the sentence.
- 3. A red box will appear around the screen to indicate that recording is in progress.
- 4. Your synthetic voice can be built on a minimum of 125 sentences and a maximum of 150 sentences.