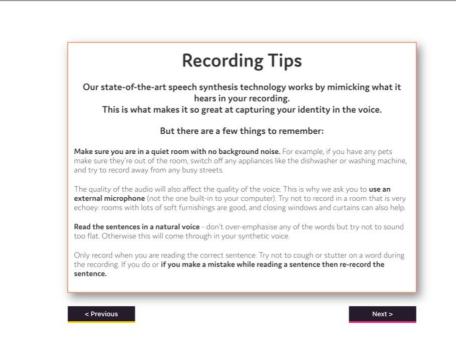

Make sure your external microphone is connected to your computer and is positioned in line with your jaw. You do not want the microphone too close to your mouth as this can lead to a poor-quality recording.