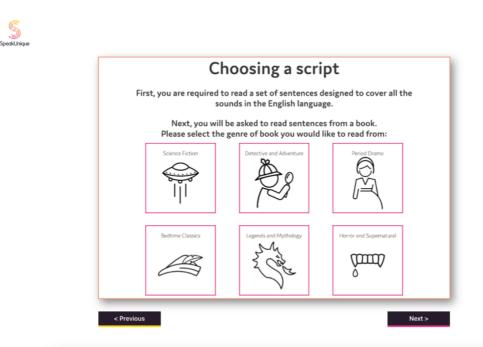

We offer a selection of different scripts for you to choose from. First select what genre of book you would like to read from; each genre contains a range of titles to pick from.

Once you have selected a genre, you will see the available titles. Each title has been rated for ease of reading. Use the circle button on the right to select which title you would like to read.

We also have a "Simple Script" available which is made up of shorter sentences and idioms which we can make available to you, if you struggle to read any of the provided scripts. Please contact us at <a href="mailto:support@speakunique.co.uk">support@speakunique.co.uk</a> if you would like to use this script.