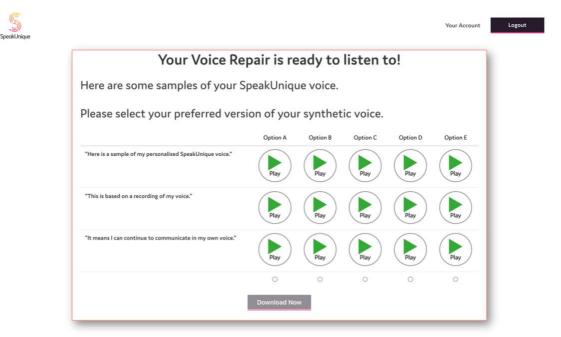

# Listening to your Voice Repair

You will be notified by email once your synthetic voice has been generated. If you do not receive an email, please check your junk folder or log back into your account to check your voice status.

Log into your account at <u>www.speakunique.co.uk</u> and click **Download/listen to samples of** your synthetic voice.

We will generate 5 different versions of your repaired synthetic voice. You can then pick which version of the voice you like the best, using the circle button below the voice. Before you proceed to payment or funding for the voice, please ensure you have selected which voice you would like to use.

If you have any feedback on the voice, you can use our **Thumbs Up/Thumbs Down** system to let us know what you think. If you have more specific feedback, please email <a href="mailto:support@speakunique.co.uk">support@speakunique.co.uk</a>.

| t means I can continue to communicate in my own voice."                                                | Play                                | Play               | Play            | Play | Play           |
|--------------------------------------------------------------------------------------------------------|-------------------------------------|--------------------|-----------------|------|----------------|
|                                                                                                        | 0                                   | 0                  | 0               | 0    | 0              |
| What next?                                                                                             |                                     |                    |                 |      |                |
| what hext:                                                                                             |                                     |                    |                 |      |                |
|                                                                                                        | art using your voice, you will need | to purchase or app | bly for funding | App  | ly For Funding |
| If you're happy with your samples and want to sta<br>for your SpeakUnique voice in order to be able to |                                     | to purchase or app | bly for funding | Арр  | ly For Funding |